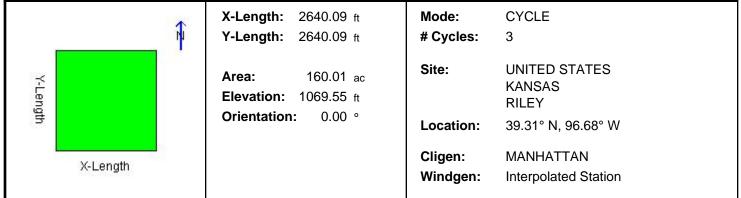

## standing500

Run Date:nullClient Name:---Farm No:---Run Location:CrimpingBanagement:bare soil.manSoil:Crete\_3825\_9JLifc

| Erosion      |                  |       |                   |                               |            |       |  |  |  |
|--------------|------------------|-------|-------------------|-------------------------------|------------|-------|--|--|--|
|              | Gross Loss Net S |       | Net Soil Loss Fre | oil Loss From Field ( tn/ac ) |            |       |  |  |  |
| Period       | Crop/Residue     | tn/ac | Total             | Creep/Salt.                   | Suspension | PM10  |  |  |  |
| Rot. year: 1 |                  | 3.27  | 3.27              | 1.250                         | 2.018      | 0.051 |  |  |  |
| Ave. Annual  |                  | 3.27  | 3.27              | 1.250                         | 2.018      | 0.051 |  |  |  |